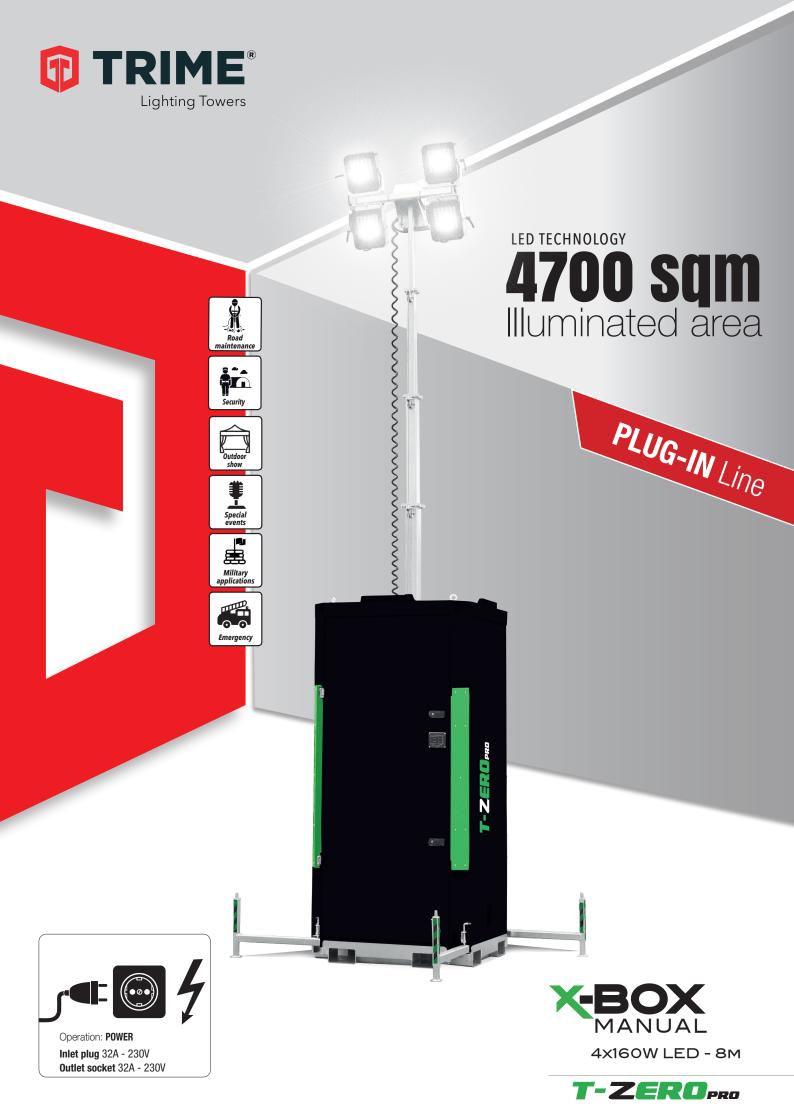

4x160W LED - 8M

## **FEATURES**

- Telescopic galvanized sections
- 4x160W high efficiency LED heads
- On/off switch to light up the led heads
- Multi-directionally adjustable and tiltable by hands floodlights
- Guided main coiled cable to avoid damage during tower operation
- Manual winch with automatic brake system
- Max height 8 meters
- Minimum height when complete close 2,5mt
- Simple, rugged machine design and layout
- Galvanized metalwork after 80 µm industrial powder coated
- Compact dimensions
- · Assembled on base
- 1150x1150mm base dimensions
- Sides forklift pockets
- Only one front opening door
- Possibility to link to others towers
- Stackable
- Complete with stabilizers
- 230V inlet plug
- 230V outlet socket

| Dimensions & weight | Dimensions min (mm)    |              | Dimensions max(mm)     |                                      | Total weight (kg)      |
|---------------------|------------------------|--------------|------------------------|--------------------------------------|------------------------|
|                     | 1150x1150x2500 (LxWxH) |              | 2350x2350x8000 (LxWxH) |                                      | 556                    |
| Floodlights         | Туре                   | Power (each) | Floodlights number     | IP level                             | Illuminated area (sqm) |
|                     | Led                    | 160W         | 4                      | 65                                   | 4700                   |
| Mast                | Lifting method         | Max Height   | Max Wind Speed         | Safety brake                         |                        |
|                     | Manual                 | 8 m          | 110 km/h               | Mechanical and included in the winch |                        |
| Input&output        | Inlet plug             |              | Outlet socket          |                                      |                        |
|                     | 32A - 230V             |              | 32A - 230V             |                                      |                        |