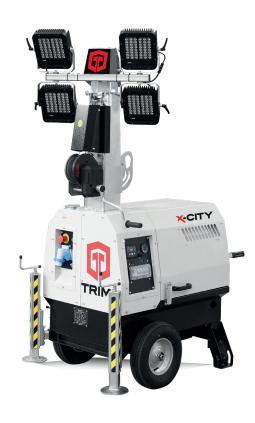

## **FEATURES**

- Multi directionally adjustable and tiltable floodlights
- Telescopic vertical mast 5,5m
- Manual lifting system by winch complete with auto-breaking system
- Galvanized metalworks
- 80 µm powder coating
- Very compact dimensions for easy handling & transportability, up to 26 units per truck
- Central lifting eye, and forklift pockets for effective handling
- Guided main coiled cable to avoid damage during tower operation
- Digital control panel and fuel level indicator
- Circuit breaker for electrical protection against overload
- External emergency stop button
- Certified wind stability up tp 110 km/h
- Height adjustable stabilizers
- On board levels for guidance during stabilization
- Winch cover
- 2 retactable galvanized handles

| Dimensions & weight        | Dimensions min (mm)   |               |                       |       | Dimensions max(mm)     |                    |                   |                                     | Total weight (kg)          |                                      |                |  |
|----------------------------|-----------------------|---------------|-----------------------|-------|------------------------|--------------------|-------------------|-------------------------------------|----------------------------|--------------------------------------|----------------|--|
|                            | 1170x866x2297 (LxWxH) |               |                       |       | 1635x1226x5500 (LxWxH) |                    |                   |                                     | 400                        |                                      |                |  |
| Floodlights                | Туре                  |               | Power (each)          |       | Floodli                | Floodlights number |                   |                                     | Illuminated area (sqm)     |                                      |                |  |
|                            | Led                   |               | 160W                  |       | 4                      | 4                  |                   | 4700                                |                            |                                      |                |  |
| Mast                       | Lifting method        |               |                       |       | Max Height             |                    | Max W             | /ind Speed                          |                            |                                      |                |  |
|                            | Manual                |               |                       |       | 5,5 m                  | 5,5 m 110 km       |                   | ı/h                                 |                            |                                      |                |  |
| Generator-double isolation | Model                 | Rated 0       | ated Output Rated Fre |       | equency                | Rated Voltage      |                   | Power available to auxiliary socket |                            |                                      |                |  |
|                            | Linz SP 10M           | 4,2 kVA 50 Hz |                       | 50 Hz |                        | 230 V              |                   | 3,2 kVA @ cos φ 1                   |                            |                                      |                |  |
| Engine                     | Model                 | Cylinder      | Displacement          |       | Engine<br>speed        | Fuel Tank (I)      | Consumption (I/h) |                                     | Noise level<br>dB(A) at 7m | Average runtime before refueling (h) | Cooling system |  |
|                            | Yanmar L70AE          | 1             | 320 c                 | m³    | 3000 rpm               | 41                 | 0,5               |                                     | 67                         | 82                                   | air            |  |