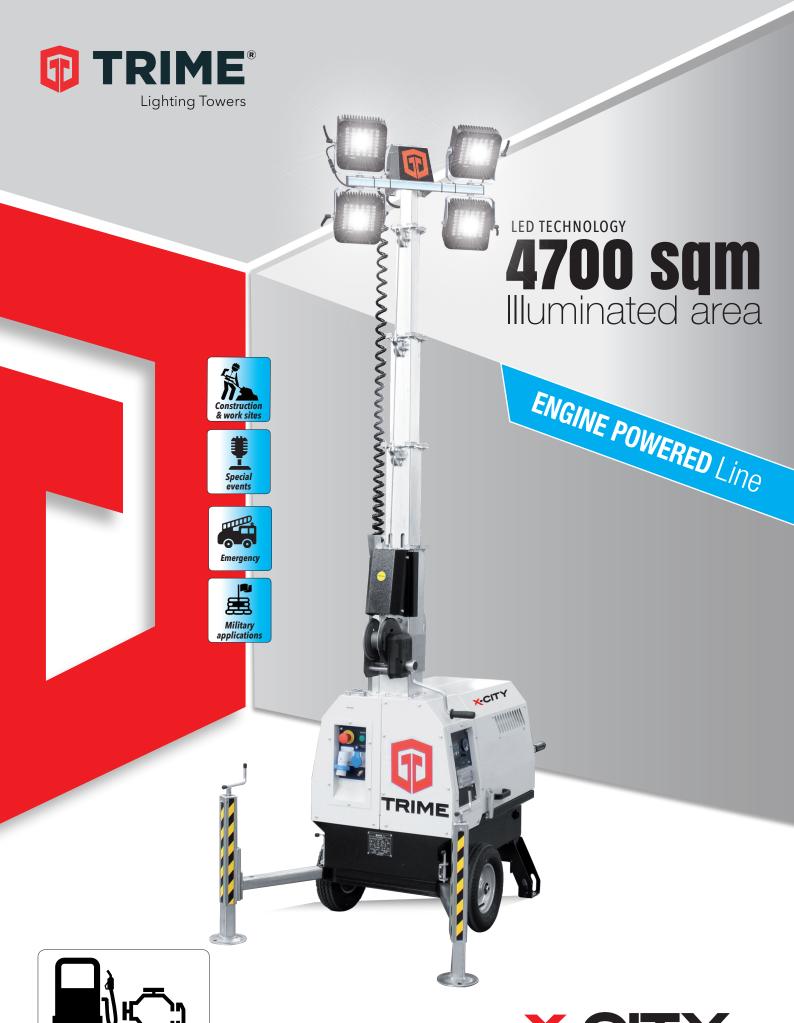

## **FEATURES**

- Multi directionally adjustable and tiltable floodlights
- Telescopic vertical mast 5,5m
- Manual lifting system by winch complete with auto-breaking system
- Galvanized metalworks
- 80 µm powder coating
- Very compact dimensions for easy handling & transportability, up to 26 units per truck
- Central lifting eye, and forklift pockets for effective handling
- Guided main coiled cable to avoid damage during tower operation
- Digital control panel and fuel level indicator
- Circuit breaker for electrical protection against overload
- External emergency stop button
- Certified wind stability up tp 110 km/h
- Height adjustable stabilizers
- On board levels for guidance during stabilization
- Winch cover
- 2 retactable galvanized handles

| Dimensions & weight        | Dimensions min (mm)   |               |                       |       | Dimensions max(mm)     |                    |                   |                                     | Total weight (kg)          |                                      |                |  |
|----------------------------|-----------------------|---------------|-----------------------|-------|------------------------|--------------------|-------------------|-------------------------------------|----------------------------|--------------------------------------|----------------|--|
|                            | 1170x866x2297 (LxWxH) |               |                       |       | 1635x1226x5500 (LxWxH) |                    |                   |                                     | 400                        |                                      |                |  |
| Floodlights                | Туре                  |               | Power (each)          |       | Floodli                | Floodlights number |                   |                                     | Illuminated area (sqm)     |                                      |                |  |
|                            | Led                   |               | 160W                  |       | 4                      | 4                  |                   | 4700                                |                            |                                      |                |  |
| Mast                       | Lifting method        |               |                       |       | Max Height             |                    | Max W             | /ind Speed                          |                            |                                      |                |  |
|                            | Manual                |               |                       |       | 5,5 m                  | 5,5 m 110 km       |                   | ı/h                                 |                            |                                      |                |  |
| Generator-double isolation | Model                 | Rated 0       | ated Output Rated Fre |       | equency                | Rated Voltage      |                   | Power available to auxiliary socket |                            |                                      |                |  |
|                            | Linz SP 10M           | 4,2 kVA 50 Hz |                       | 50 Hz |                        | 230 V              |                   | 3,2 kVA @ cos φ 1                   |                            |                                      |                |  |
| Engine                     | Model                 | Cylinder      | Displacement          |       | Engine<br>speed        | Fuel Tank (I)      | Consumption (I/h) |                                     | Noise level<br>dB(A) at 7m | Average runtime before refueling (h) | Cooling system |  |
|                            | Yanmar L70AE          | 1             | 320 c                 | m³    | 3000 rpm               | 41                 | 0,5               |                                     | 67                         | 82                                   | air            |  |