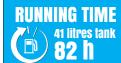

| Dimensions & weight           | Dimensions min (mm)    |                   |                     |          | Dimensions max(mm)     |               |               |        | Total weight (kg)          |                        |                                  |                |
|-------------------------------|------------------------|-------------------|---------------------|----------|------------------------|---------------|---------------|--------|----------------------------|------------------------|----------------------------------|----------------|
|                               | 1580x1200x2478 (LxWxH) |                   |                     |          | 1927x2168x7000 (LxWxH) |               |               |        | 600                        |                        |                                  |                |
| Floodlights                   | Туре                   | Type Power (each) |                     |          | Flood                  | r IP leve     | IP level      |        |                            | Illuminated area (sqm) |                                  |                |
|                               | Led                    | ed 320W           |                     |          | 4                      | 67            | 67            |        | 9300                       | 9300                   |                                  |                |
| Mast                          | Lifting method         |                   |                     | I        | Max He                 |               | Ma            | ıx Wir | nd Speed                   | ed                     |                                  |                |
|                               | Manual                 |                   |                     |          | 7 m ·                  |               |               |        | 10 km/h                    |                        |                                  |                |
| Generator-double<br>isolation | Model                  |                   | Rated Output        |          | Rated<br>Frequency     |               | Rated Voltage |        |                            | Options                |                                  |                |
|                               | Linz SP 10M            |                   | 4,2 kVA             | ţ        | 50 Hz                  |               | 230 V         |        |                            | Site Tow trailer       |                                  |                |
| Engine                        | Model                  | Cylinder          | Displacement        | Engine   | e speed                | Fuel Tank (I) | Consumption   | (l/h)  | Noise level<br>dB(A) at 7m |                        | Average runtime before refueling | Cooling system |
|                               | Yanmar L70AE           | 1                 | 320 cm <sup>3</sup> | 3000 rpm |                        | 41            | 0,5           |        | 67                         |                        | 82 h                             | air            |