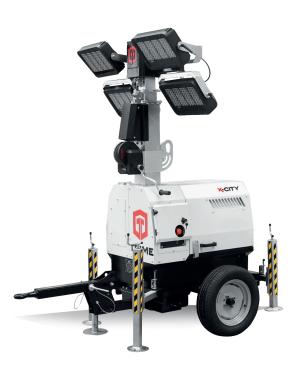

## LED TECHNOLOGY **9300 SQM** Illuminated area Ń www. Bowwww. ENGINE POWERED Line Construction & work sites Ŧ Special events $\odot$ Emergency 11 Military applications X-CITY (IIIIIII) RIME -CITY Operation: ENGINE POWERED fuel tank capacity 41 litres 4x320W LED - 7M

## FEATURES

- Multi directionally adjustable and tiltable floodlights
- Telescopic vertical mast 7m
- Manual lifting system by winch complete with auto-breaking system
- Galvanized metalworks
- 80 µm powder coating
- Very compact dimensions, up to 22 units per truck
- Central lifting eye, and forklift pockets for effective handling
- Guided main coiled cable to avoid damage during tower operation
- Control panel alarms for engine protection and fuel level indicator
- Circuit breaker for electrical protection against overload
- External emergency stop button
- Certified wind stability up tp 110 km/h
- 4 Height adjustable stabilizers
- On board levels for guidance during stabilization
- Winch cover
- Site tow trailer with foldable tow bar