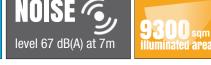

## LED TECHNOLOGY **9300 SQM** Illuminated area Ń www. Bowwww. ENGINE POWERED Line Construction & work sites Ŧ Special events $\odot$ Emergency 11 Military applications X-CITY (IIIIIII) RIME -CITY Operation: ENGINE POWERED fuel tank capacity 41 litres 4x320W LED - 7M

| Dimensions & weight           | Dimensions min (mm)    |                   |                     |          | Dimensions max(mm)     |               |               |        | Total weight (kg)          |                        |                                  |                |
|-------------------------------|------------------------|-------------------|---------------------|----------|------------------------|---------------|---------------|--------|----------------------------|------------------------|----------------------------------|----------------|
|                               | 1580x1200x2478 (LxWxH) |                   |                     |          | 1927x2168x7000 (LxWxH) |               |               |        | 600                        |                        |                                  |                |
| Floodlights                   | Туре                   | Type Power (each) |                     |          | Flood                  | r IP leve     | IP level      |        |                            | Illuminated area (sqm) |                                  |                |
|                               | Led                    | ed 320W           |                     |          | 4                      | 67            | 67            |        | 9300                       | 9300                   |                                  |                |
| Mast                          | Lifting method         |                   |                     | I        | Max He                 |               | Ma            | ıx Wir | nd Speed                   | ed                     |                                  |                |
|                               | Manual                 |                   |                     |          | 7 m ·                  |               |               |        | 10 km/h                    |                        |                                  |                |
| Generator-double<br>isolation | Model                  |                   | Rated Output        |          | Rated<br>Frequency     |               | Rated Voltage |        |                            | Options                |                                  |                |
|                               | Linz SP 10M            |                   | 4,2 kVA             | ţ        | 50 Hz                  |               | 230 V         |        |                            | Site Tow trailer       |                                  |                |
| Engine                        | Model                  | Cylinder          | Displacement        | Engine   | e speed                | Fuel Tank (I) | Consumption   | (l/h)  | Noise level<br>dB(A) at 7m |                        | Average runtime before refueling | Cooling system |
|                               | Yanmar L70AE           | 1                 | 320 cm <sup>3</sup> | 3000 rpm |                        | 41            | 0,5           |        | 67                         |                        | 82 h                             | air            |