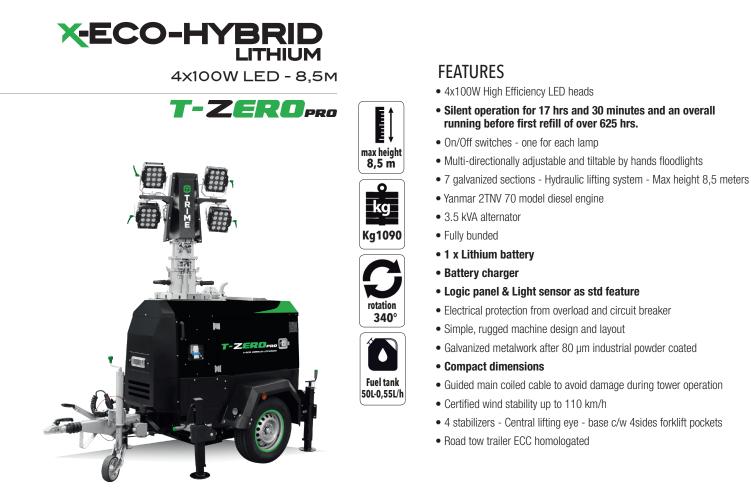

## **3000 SQM** Illuminated area

UP TO 17,30 HOURS SILENT RUNNING ALWAYS WITH FULL LIGHT OUTPUT

Operation: **HYBRID** fuel tank capacity 50 litres batteries Lithium -1x25,9 Vdc 200Ah

ZEROPRO 🚺

## **HYBRID** Line

| Dimensions & weight | Dimensions min (mm)      |                  |              |                        | Dimensions max(mm) |      |                           |                     | •                                          | Total weight (kg)      |                    |                                 |                         |
|---------------------|--------------------------|------------------|--------------|------------------------|--------------------|------|---------------------------|---------------------|--------------------------------------------|------------------------|--------------------|---------------------------------|-------------------------|
|                     | 2540x139                 | )0x2420(L)       | (WxH)        | 2540x1550x8500 (LxWxH) |                    |      |                           |                     |                                            | 1090                   |                    |                                 |                         |
| Floodlights         | Туре                     |                  | Power (each) |                        | Floodlights number |      |                           | IP level III.       |                                            | Illumi                 | minated area (sqm) |                                 |                         |
|                     | Led                      |                  | 100W         |                        | 4                  |      |                           | 65 3000             |                                            |                        |                    |                                 |                         |
| Mast                | Lifting method           |                  | Max Height   |                        | Max Wind Speed     |      | Rota                      | tation Safety valve |                                            | to raise down the must |                    |                                 |                         |
|                     | Hydraulic                |                  | 8,5 m        |                        | 110 km/h           |      |                           | 340°                | yes                                        |                        |                    |                                 |                         |
| Battery Pack        | Туре                     | Batteries number | Battery pack |                        | Hybrid mode        |      | Running time from battery |                     | Re-Charging time<br>(with floodlights OFF) |                        |                    | Complete discharge charge cycle | Hybrid mode consumption |
|                     | Lithium                  | 1                | 25,9         | Vdc 200 Ah             |                    |      | 17 h - 3                  | 30' 3 ľ             |                                            |                        |                    | 20 h - 30'                      | 0,08 l/h                |
| Generator           | Model                    |                  | Rated Output |                        | Outlet socket      |      |                           | Rated f             |                                            | frequency              |                    | Noise level dB(A) 7 m           |                         |
|                     | Linz                     |                  | 3.5 kVA      |                        | N/A - option       |      |                           |                     | 50 Hz                                      |                        |                    | 0-65                            |                         |
| Engine              | Model                    |                  |              | Layout - r             | om                 | Fuel |                           | Fuel consum         |                                            | nption                 | Rur                | unning time befor refill        |                         |
|                     | Yanmar 2TNV70 liquid coo |                  |              | 2 cylinders            | 1500 rpm           | 50   |                           | 0,55 L/h            |                                            |                        | 625                | 625 h                           |                         |