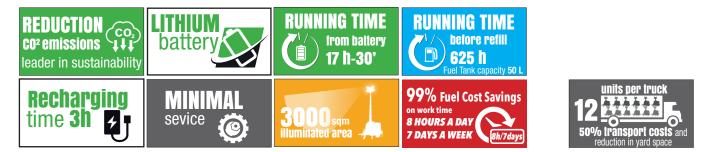

## **3000 SQM** Illuminated area

UP TO 17,30 HOURS SILENT RUNNING ALWAYS WITH FULL LIGHT OUTPUT

Operation: **HYBRID** fuel tank capacity 50 litres batteries Lithium -1x25,9 Vdc 200Ah

ZEROPRO 🚺

## **HYBRID** Line

| Dimensions & weight | Dimensions min (mm)      |                  |              |                        | Dimensions max(mm) |      |                           |                     | •                                          | Total weight (kg)      |                    |                                 |                         |
|---------------------|--------------------------|------------------|--------------|------------------------|--------------------|------|---------------------------|---------------------|--------------------------------------------|------------------------|--------------------|---------------------------------|-------------------------|
|                     | 2540x139                 | )0x2420(L)       | (WxH)        | 2540x1550x8500 (LxWxH) |                    |      |                           |                     |                                            | 1090                   |                    |                                 |                         |
| Floodlights         | Туре                     |                  | Power (each) |                        | Floodlights number |      |                           | IP level III.       |                                            | Illumi                 | minated area (sqm) |                                 |                         |
|                     | Led                      |                  | 100W         |                        | 4                  |      |                           | 65 3000             |                                            |                        |                    |                                 |                         |
| Mast                | Lifting method           |                  | Max Height   |                        | Max Wind Speed     |      | Rota                      | tation Safety valve |                                            | to raise down the must |                    |                                 |                         |
|                     | Hydraulic                |                  | 8,5 m        |                        | 110 km/h           |      |                           | 340°                | yes                                        |                        |                    |                                 |                         |
| Battery Pack        | Туре                     | Batteries number | Battery pack |                        | Hybrid mode        |      | Running time from battery |                     | Re-Charging time<br>(with floodlights OFF) |                        |                    | Complete discharge charge cycle | Hybrid mode consumption |
|                     | Lithium                  | 1                | 25,9         | Vdc 200 Ah             |                    |      | 17 h - 3                  | 30' 3 ľ             |                                            |                        |                    | 20 h - 30'                      | 0,08 l/h                |
| Generator           | Model                    |                  | Rated Output |                        | Outlet socket      |      |                           | Rated f             |                                            | frequency              |                    | Noise level dB(A) 7 m           |                         |
|                     | Linz                     |                  | 3.5 kVA      |                        | N/A - option       |      |                           |                     | 50 Hz                                      |                        |                    | 0-65                            |                         |
| Engine              | Model                    |                  |              | Layout - r             | om                 | Fuel |                           | Fuel consum         |                                            | nption                 | Rur                | unning time befor refill        |                         |
|                     | Yanmar 2TNV70 liquid coo |                  |              | 2 cylinders            | 1500 rpm           | 50   |                           | 0,55 L/h            |                                            |                        | 625                | 625 h                           |                         |