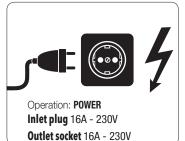

| Dimensions & weight | Dimensions min (mm)    |              | Dimensions max(mm)     |          | Total weight (kg)      |
|---------------------|------------------------|--------------|------------------------|----------|------------------------|
|                     | 1100x1100x2650 (LxWxH) |              | 2360x2360x8500 (LxWxH) |          | 430                    |
| Floodlights         | Туре                   | Power (each) | Floodlights number     | IP level | Illuminated area (sqm) |
|                     | Led                    | 160W         | 4                      | 65       | 4700                   |
| Mast                | Lifting method         | Max Height   | Max Wind Speed         |          | Rotation               |
|                     | Manual                 | 8,5 m        | 110 km/h               |          | 340°                   |
| Input&output        | Inlet plug             |              |                        |          | Outlet socket          |
|                     | 16A - 230V             |              |                        |          | 16A - 230V             |