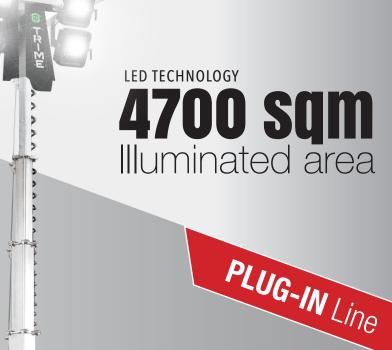

| Dimensions & weight | Dimensions min (mm)    |              | Dimensions max(mm)     |          | Total weight (kg)      |
|---------------------|------------------------|--------------|------------------------|----------|------------------------|
|                     | 1100x1100x2650 (LxWxH) |              | 2360x2360x8500 (LxWxH) |          | 430                    |
| Floodlights         | Туре                   | Power (each) | Floodlights number     | IP level | Illuminated area (sqm) |
|                     | Led                    | 160W         | 4                      | 65       | 4700                   |
| Mast                | Lifting method         | Max Height   | Max Wind Speed         |          | Rotation               |
|                     | Manual                 | 8,5 m        | 110 km/h               |          | 340°                   |
| Input&output        | Inlet plug             |              |                        |          | Outlet socket          |
|                     | 16A - 230V             |              |                        |          | 16A - 230V             |