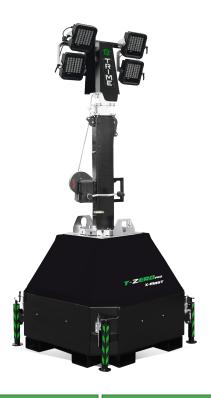

## **FEATURES**

- · Multi-directionally adjustable and tiltable floodlights
- 8,5 meters vertical tower, 340° rotatable
- Manual lifting system by winch complete with auto-braking system
- · Galvanized metalworks
- 80 µm powder coating
- Very compact dimensions, up to 22 units per truck
- Sides lifting eyes
- Sites forklift pockets
- Guided main coiled cable to avoid damage during tower operation
- Circuit breaker for electrical protection against overload
- Certified wind stability up tp 110 km/h
- 4 extendable & height adjustable stabilizers
- Inlet plug and outlet socket to connect in series more units

Rail antena

Security

4x160W LED - 8,5M