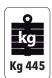

| Dimensions & weight | Dimensions min (mm)    |              |            |            | Dimensions max(mm)     |               |                        | Total weight (kg) |              |  |
|---------------------|------------------------|--------------|------------|------------|------------------------|---------------|------------------------|-------------------|--------------|--|
|                     | 1100x1100x2650 (LxWxH) |              |            |            | 2360x2360x8500 (LxWxH) |               |                        | 445               |              |  |
| Floodlights         | Туре                   | Power (each) |            | Floodlight | Floodlights number     |               | Illuminated area (sqm) |                   | Options      |  |
|                     | Led                    | 320W         |            | 4          |                        | 65            | 9300                   |                   | Light sensor |  |
| Mast                | Lifting method         |              | Max Height |            | Max Wind Speed         |               |                        | Rotation          |              |  |
|                     | Manual                 |              | 8,5 m      |            | 110 km/h               |               |                        | 340°              |              |  |
| Input&output        | Inlet plug             |              |            |            | Outlet so              | Outlet socket |                        |                   |              |  |
|                     | 16A - 230V             |              |            |            | 16A - 23               | 16A - 230V    |                        |                   |              |  |