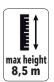

## **FEATURES**

- Multi-directionally adjustable and tiltable floodlights
- 8,5 meters vertical tower, 340° rotatable
- Manual lifting system by winch complete with auto-braking system
- Galvanized metalworks
- 80 µm powder coating
- Very compact dimensions, up to 22 units per truck
- Sites forklift pockets
- Top and sides forklift pockets for effective handling
- Guided main coiled cable to avoid damage during tower operation
- Circuit breaker for electrical protection against overload
- Certified wind stability up tp 110 km/h
- 4 extendable & height adjustable stabilizers
- Inlet plug and outlet socket to connect in series more units

| Dimensions & weight | Dimensions min (mm)    |              |            |            | Dimensions max(mm)     |               |                        | Total weight (kg) |              |  |
|---------------------|------------------------|--------------|------------|------------|------------------------|---------------|------------------------|-------------------|--------------|--|
|                     | 1100x1100x2650 (LxWxH) |              |            |            | 2360x2360x8500 (LxWxH) |               |                        | 445               |              |  |
| Floodlights         | Туре                   | Power (each) |            | Floodlight | Floodlights number     |               | Illuminated area (sqm) |                   | Options      |  |
|                     | Led                    | 320W         |            | 4          |                        | 65            | 9300                   |                   | Light sensor |  |
| Mast                | Lifting method         |              | Max Height |            | Max Wind Speed         |               |                        | Rotation          |              |  |
|                     | Manual                 |              | 8,5 m      |            | 110 km/h               |               |                        | 340°              |              |  |
| Input&output        | Inlet plug             |              |            |            | Outlet so              | Outlet socket |                        |                   |              |  |
|                     | 16A - 230V             |              |            |            | 16A - 23               | 16A - 230V    |                        |                   |              |  |