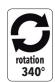

## **FEATURES**

- Multi-directionally adjustable and tiltable floodlights
- 8,5 meters vertical tower, 340° rotatable
- Manual lifting system by winch complete with auto-braking system
- Galvanized metalworks
- 80 µm powder coating
- Very compact dimensions, up to 22 units per truck
- Sites forklift pockets
- Top and sides forklift pockets for effective handling
- Guided main coiled cable to avoid damage during tower operation
- Circuit breaker for electrical protection against overload
- Certified wind stability up tp 110 km/h
- 4 extendable & height adjustable stabilizers
- Inlet plug and outlet socket to connect in series more units

| Dimensions & weight | Dimensions min (mm)    |              |            |            | Dimensions max(mm)     |               |                        | Total weight (kg) |              |  |
|---------------------|------------------------|--------------|------------|------------|------------------------|---------------|------------------------|-------------------|--------------|--|
|                     | 1100x1100x2650 (LxWxH) |              |            |            | 2360x2360x8500 (LxWxH) |               |                        | 445               |              |  |
| Floodlights         | Туре                   | Power (each) |            | Floodlight | Floodlights number     |               | Illuminated area (sqm) |                   | Options      |  |
|                     | Led                    | 320W         |            | 4          |                        | 65            | 9300                   |                   | Light sensor |  |
| Mast                | Lifting method         |              | Max Height |            | Max Wind Speed         |               |                        | Rotation          |              |  |
|                     | Manual                 |              | 8,5 m      |            | 110 km/h               |               |                        | 340°              |              |  |
| Input&output        | Inlet plug             |              |            |            | Outlet so              | Outlet socket |                        |                   |              |  |
|                     | 16A - 230V             |              |            |            | 16A - 23               | 16A - 230V    |                        |                   |              |  |