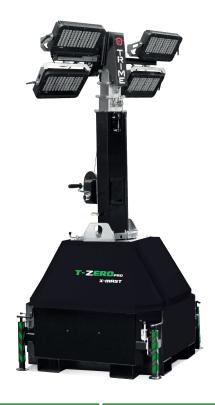

## **FEATURES**

- Multi-directionally adjustable and tiltable floodlights
- 8,5 meters vertical tower, 340° rotatable
- Manual lifting system by winch complete with auto-braking system
- Galvanized metalworks
- 80 µm powder coating
- Very compact dimensions, up to 22 units per truck
- Sites forklift pockets
- Top and sides forklift pockets for effective handling
- Guided main coiled cable to avoid damage during tower operation
- Circuit breaker for electrical protection against overload
- Certified wind stability up tp 110 km/h
- 4 extendable & height adjustable stabilizers
- Inlet plug and outlet socket to connect in series more units

| Dimensions & weight | Dimensions min (mm)    |              |            |            | Dimensions max(mm)     |               |                        | Total weight (kg) |              |  |
|---------------------|------------------------|--------------|------------|------------|------------------------|---------------|------------------------|-------------------|--------------|--|
|                     | 1100x1100x2650 (LxWxH) |              |            |            | 2360x2360x8500 (LxWxH) |               |                        | 445               |              |  |
| Floodlights         | Туре                   | Power (each) |            | Floodlight | Floodlights number     |               | Illuminated area (sqm) |                   | Options      |  |
|                     | Led                    | 320W         |            | 4          |                        | 65            | 9300                   |                   | Light sensor |  |
| Mast                | Lifting method         |              | Max Height |            | Max Wind Speed         |               |                        | Rotation          |              |  |
|                     | Manual                 |              | 8,5 m      |            | 110 km/h               |               |                        | 340°              |              |  |
| Input&output        | Inlet plug             |              |            |            | Outlet so              | Outlet socket |                        |                   |              |  |
|                     | 16A - 230V             |              |            |            | 16A - 23               | 16A - 230V    |                        |                   |              |  |