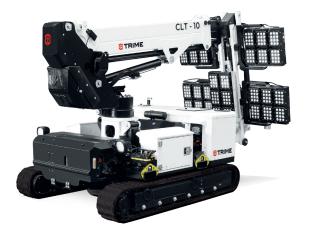

## **FEATURES**

- Multi-directionally electric adjustable and tiltable LED panel
- 10 meters hydraulic and foldable mast
- Galvanized metalworks
- 80 µc powder coating
- Robust lifting eyes
- Cable protected inside the mast with automatic reel
- Circuit breaker for electrical protection
- Outlet auxiliary socket
- High efficiency Kubota engine coupled with heavy duty Linz Electric alternator
- Wide crawler undercarriage to be secure and stable in any situation
- Constantly horizontal thanks to the dynamic levelling technology
- DSE 401
- Electric light Tilting

| Dimonoiono 9 woight | Dimensions (mm)        |              |        |        |                          |        | -    | TOT tower height (mm)      |        |       |                               |         | Total weight (kg) |                           |                         |  |                            |
|---------------------|------------------------|--------------|--------|--------|--------------------------|--------|------|----------------------------|--------|-------|-------------------------------|---------|-------------------|---------------------------|-------------------------|--|----------------------------|
| Dimensions & weight | 3300x1490x1980 (LxWxH) |              |        |        |                          |        |      | 10000                      |        |       |                               |         | 3000              |                           |                         |  |                            |
| Floodlights         | Туре                   | Power (each) |        |        | Floodlights no           |        |      | umber   Illuminated area ( |        |       | area (sqm)                    | Options |                   | LED TOT power             |                         |  |                            |
|                     | Led                    | 150W         |        |        | 30                       |        |      |                            | 33.000 |       |                               | υþ      | ILIONS            | 5700W (4x1200W + 1x1900W) |                         |  |                            |
| Mast                | Lifting method         |              |        |        |                          | Мах Н  | eigh | ht                         |        |       | Max Wind Speed                |         |                   |                           | Rotation                |  |                            |
|                     | Hydraulic              |              |        |        |                          | 8,5 m  |      |                            |        |       | 110 km/h                      |         |                   | 340°                      |                         |  |                            |
| Alternator          | Model Fi               |              |        | Freque | Frequency (Hz)           |        | Insi | Insulation class           |        |       | Degree of protection          |         | DC Voltage        |                           | Outlet auxiliary socket |  |                            |
|                     | Synchronous            |              |        | 50     |                          | Н      |      |                            |        | IP 23 |                               |         | 48V               |                           | yes                     |  |                            |
| Engine              | Model                  |              | Fue    | Fuel   |                          | r.p.m. |      | Tank capacity (I)          |        | )     | Consumption (I                |         | /h) Runn          |                           | ning time               |  | Noise level<br>dB(A) at 7m |
|                     | Kubota D1105*          |              | Diesel |        | 1500                     |        |      | 150                        |        |       | 1,6                           | 94 1    | 94 h              |                           | 65                      |  |                            |
| General             | Power generator        |              |        |        | Maximum<br>driving speed |        |      | Self dynamic levelling     |        |       | Consolle-fronta panel control |         | al Longitudi      |                           |                         |  | Longitudinal levelling     |
|                     | 9 kVA                  |              |        | 12,    | 12,2 km/h                |        |      | yes                        |        |       | by cable                      |         | +/-               | +/- 15°                   |                         |  | +/- 15°                    |