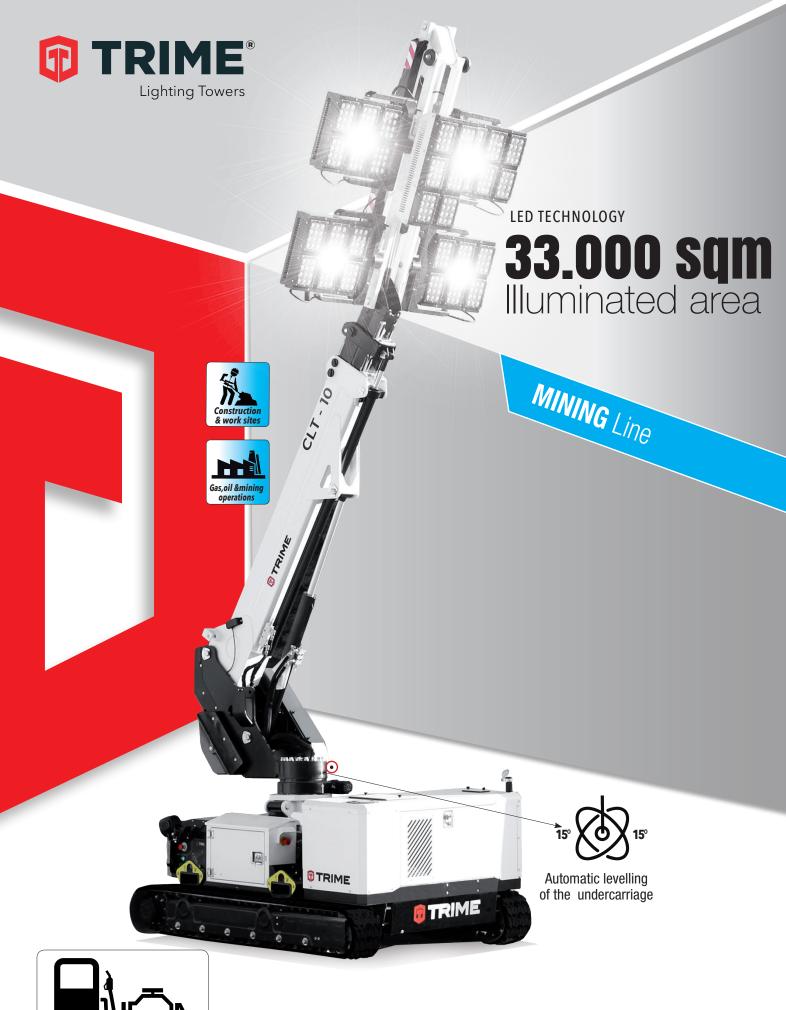

## **FEATURES**

- Multi-directionally electric adjustable and tiltable LED panel
- 10 meters hydraulic and foldable mast
- Galvanized metalworks
- 80 µc powder coating
- Robust lifting eyes
- Cable protected inside the mast with automatic reel
- Circuit breaker for electrical protection
- Outlet auxiliary socket
- High efficiency Kubota engine coupled with heavy duty Linz Electric alternator
- Wide crawler undercarriage to be secure and stable in any situation
- Constantly horizontal thanks to the dynamic levelling technology
- DSE 401
- Electric light Tilting

| Dimonoiono 9 woight | Dimensions (mm)        |              |        |        |                          |        | -    | TOT tower height (mm)      |        |       |                               |         | Total weight (kg) |                           |                         |  |                            |
|---------------------|------------------------|--------------|--------|--------|--------------------------|--------|------|----------------------------|--------|-------|-------------------------------|---------|-------------------|---------------------------|-------------------------|--|----------------------------|
| Dimensions & weight | 3300x1490x1980 (LxWxH) |              |        |        |                          |        |      | 10000                      |        |       |                               |         | 3000              |                           |                         |  |                            |
| Floodlights         | Туре                   | Power (each) |        |        | Floodlights no           |        |      | umber   Illuminated area ( |        |       | area (sqm)                    | Options |                   | LED TOT power             |                         |  |                            |
|                     | Led                    | 150W         |        |        | 30                       |        |      |                            | 33.000 |       |                               | υþ      | ILIONS            | 5700W (4x1200W + 1x1900W) |                         |  |                            |
| Mast                | Lifting method         |              |        |        |                          | Мах Н  | eigh | ht                         |        |       | Max Wind Speed                |         |                   |                           | Rotation                |  |                            |
|                     | Hydraulic              |              |        |        |                          | 8,5 m  |      |                            |        |       | 110 km/h                      |         |                   | 340°                      |                         |  |                            |
| Alternator          | Model Fi               |              |        | Freque | Frequency (Hz)           |        | Insi | Insulation class           |        |       | Degree of protection          |         | DC Voltage        |                           | Outlet auxiliary socket |  |                            |
|                     | Synchronous            |              |        | 50     |                          | Н      |      |                            |        | IP 23 |                               |         | 48V               |                           | yes                     |  |                            |
| Engine              | Model                  |              | Fue    | Fuel   |                          | r.p.m. |      | Tank capacity (I)          |        | )     | Consumption (I                |         | /h) Runn          |                           | ning time               |  | Noise level<br>dB(A) at 7m |
|                     | Kubota D1105*          |              | Diesel |        | 1500                     |        |      | 150                        |        |       | 1,6                           | 94 1    | 94 h              |                           | 65                      |  |                            |
| General             | Power generator        |              |        |        | Maximum<br>driving speed |        |      | Self dynamic levelling     |        |       | Consolle-fronta panel control |         | al Longitudi      |                           |                         |  | Longitudinal levelling     |
|                     | 9 kVA                  |              |        | 12,    | 12,2 km/h                |        |      | yes                        |        |       | by cable                      |         | +/-               | +/- 15°                   |                         |  | +/- 15°                    |