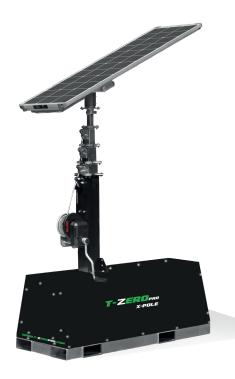

## **FEATURES**

- In house innovated controller that can regulate power output
- Life PO4 lithium-ion battery pack
- High efficency solar panel protected against all weather conditions
- High Luminous LED head complete with new light distribution lens design
- 5 sections manual vertical tower
- 5,5 m max height
- · Galvanized metalworks
- 80 µm powder coating
- · Forklift pockets for effective handling
- · Strong galvanized base
- PIR motion sensor as standard feature

| Dimensions & weight | Dimensions min (mm)             |                              | Dimensions max(mm) |                          |          | Total weight (kg)      |
|---------------------|---------------------------------|------------------------------|--------------------|--------------------------|----------|------------------------|
|                     | 1500x722x2366 (LxWxH) 15        |                              | 1500x72            | 22x5500 (LxWxH)          |          | 403                    |
| Floodlights         | Туре                            | Power (each)                 |                    | Floodlights number       | IP level | Illuminated area (sqm) |
|                     | Led                             | 30W                          |                    | 2                        | 65       | 480                    |
| Mast                | Lifting method                  |                              |                    | Max Height               |          | Max Wind Speed         |
|                     | Manual                          |                              |                    | 5,5 m                    |          | 80 km/h                |
| Batteries           | Туре                            | Batteries number             |                    | Power Battery pack       |          | Expected battery cycle |
|                     | LITHIUM                         | 1                            |                    | 1024 Wh                  |          | 2000                   |
| Solar panel         | Power (each)                    | Running time with solar mode |                    | Min. working full bright |          | Min. working dim mode  |
|                     | 200W                            |                              |                    | 15 h                     |          | 58 h                   |
| Optional            | 4 Adjustable Height Stabilizers |                              |                    |                          |          |                        |