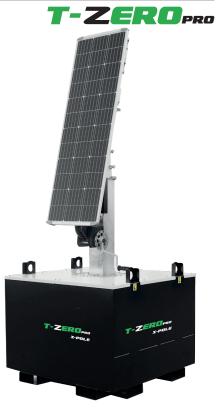

## **FEATURES**

- In house innovated controller that can regulate power output
- Life PO4 lithium-ion battery pack
- · High efficency solar panel protected against all weather conditions
- High Luminous LED head complete with new light distribution lens design
- 5 sections manual vertical tower
- 8 m max height
- · Galvanized metalworks
- 80 µm powder coating
- · Forklift pockets for effective handling
- Strong base
- 4 x lifting eyes
- PIR motion sensor as standard feature

**TYPHOON** 

| Dimensions & weight | Dimensions min (mm) |                              | Dimensions max(mm)     |                          |          | Total weight (kg)      |
|---------------------|---------------------|------------------------------|------------------------|--------------------------|----------|------------------------|
|                     | 1100x1105x2390 (l   | LxWxH)                       | 1100x1105x8000 (LxWxH) |                          |          | 410                    |
| Floodlights         | Туре                | Power (each)                 |                        | Floodlights number       | IP level | Illuminated area (sqm) |
|                     | Led                 | 30W                          |                        | 2                        | 65       | 480                    |
| Mast                | Lifting method      |                              |                        | Max Height               |          | Max Wind Speed         |
|                     | Manual              |                              |                        | 8 m                      |          | 80 km/h                |
| Batteries           | Туре                | Batteries number             |                        | Power Battery pack       |          | Expected battery cycle |
|                     | LITHIUM             | 2                            |                        | 1024 Wh                  |          | 2000                   |
| Solar panel         | Power (each)        | Running time with solar mode |                        | Min. working full bright |          | Min. working dim mode  |
|                     | 200W                |                              |                        | 15 h                     |          | 58 h                   |