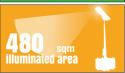

**TYPHOON** 

| Dimensions & weight | Dimensions min (mm) |                              | Dimensions max(mm)     |                          |          | Total weight (kg)      |
|---------------------|---------------------|------------------------------|------------------------|--------------------------|----------|------------------------|
|                     | 1100x1105x2390 (l   | LxWxH)                       | 1100x1105x8000 (LxWxH) |                          |          | 410                    |
| Floodlights         | Туре                | Power (each)                 |                        | Floodlights number       | IP level | Illuminated area (sqm) |
|                     | Led                 | 30W                          |                        | 2                        | 65       | 480                    |
| Mast                | Lifting method      |                              |                        | Max Height               |          | Max Wind Speed         |
|                     | Manual              |                              |                        | 8 m                      |          | 80 km/h                |
| Batteries           | Туре                | Batteries number             |                        | Power Battery pack       |          | Expected battery cycle |
|                     | LITHIUM             | 2                            |                        | 1024 Wh                  |          | 2000                   |
| Solar panel         | Power (each)        | Running time with solar mode |                        | Min. working full bright |          | Min. working dim mode  |
|                     | 200W                |                              |                        | 15 h                     |          | 58 h                   |