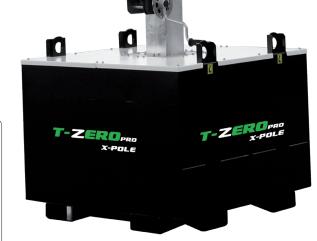

## **FEATURES**

- In house innovated controller that can regulate power output
- Life PO4 lithium-ion battery pack
- · High efficency solar panel protected against all weather conditions
- High Luminous LED head complete with new light distribution lens design
- 5 sections manual vertical tower
- 8 m max height
- · Galvanized metalworks
- 80 µm powder coating
- · Forklift pockets for effective handling
- Strong base
- 4 x lifting eyes
- PIR motion sensor as standard feature

**TYPHOON** 

| Dimensions & weight | Dimensions min (mm) |                              | Dimensions max(mm)     |                          |          | Total weight (kg)      |
|---------------------|---------------------|------------------------------|------------------------|--------------------------|----------|------------------------|
|                     | 1100x1105x2390 (l   | LxWxH)                       | 1100x1105x8000 (LxWxH) |                          |          | 410                    |
| Floodlights         | Туре                | Power (each)                 |                        | Floodlights number       | IP level | Illuminated area (sqm) |
|                     | Led                 | 30W                          |                        | 2                        | 65       | 480                    |
| Mast                | Lifting method      |                              |                        | Max Height               |          | Max Wind Speed         |
|                     | Manual              |                              |                        | 8 m                      |          | 80 km/h                |
| Batteries           | Туре                | Batteries number             |                        | Power Battery pack       |          | Expected battery cycle |
|                     | LITHIUM             | 2                            |                        | 1024 Wh                  |          | 2000                   |
| Solar panel         | Power (each)        | Running time with solar mode |                        | Min. working full bright |          | Min. working dim mode  |
|                     | 200W                |                              |                        | 15 h                     |          | 58 h                   |