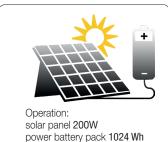

**TYPHOON** 

| Dimensions & weight | Dimensions min (mm) |                              | Dimensions max(mm)     |                          |          | Total weight (kg)      |
|---------------------|---------------------|------------------------------|------------------------|--------------------------|----------|------------------------|
|                     | 1100x1105x2390 (l   | LxWxH)                       | 1100x1105x8000 (LxWxH) |                          |          | 410                    |
| Floodlights         | Туре                | Power (each)                 |                        | Floodlights number       | IP level | Illuminated area (sqm) |
|                     | Led                 | 30W                          |                        | 2                        | 65       | 480                    |
| Mast                | Lifting method      |                              |                        | Max Height               |          | Max Wind Speed         |
|                     | Manual              |                              |                        | 8 m                      |          | 80 km/h                |
| Batteries           | Туре                | Batteries number             |                        | Power Battery pack       |          | Expected battery cycle |
|                     | LITHIUM             | 2                            |                        | 1024 Wh                  |          | 2000                   |
| Solar panel         | Power (each)        | Running time with solar mode |                        | Min. working full bright |          | Min. working dim mode  |
|                     | 200W                |                              |                        | 15 h                     |          | 58 h                   |