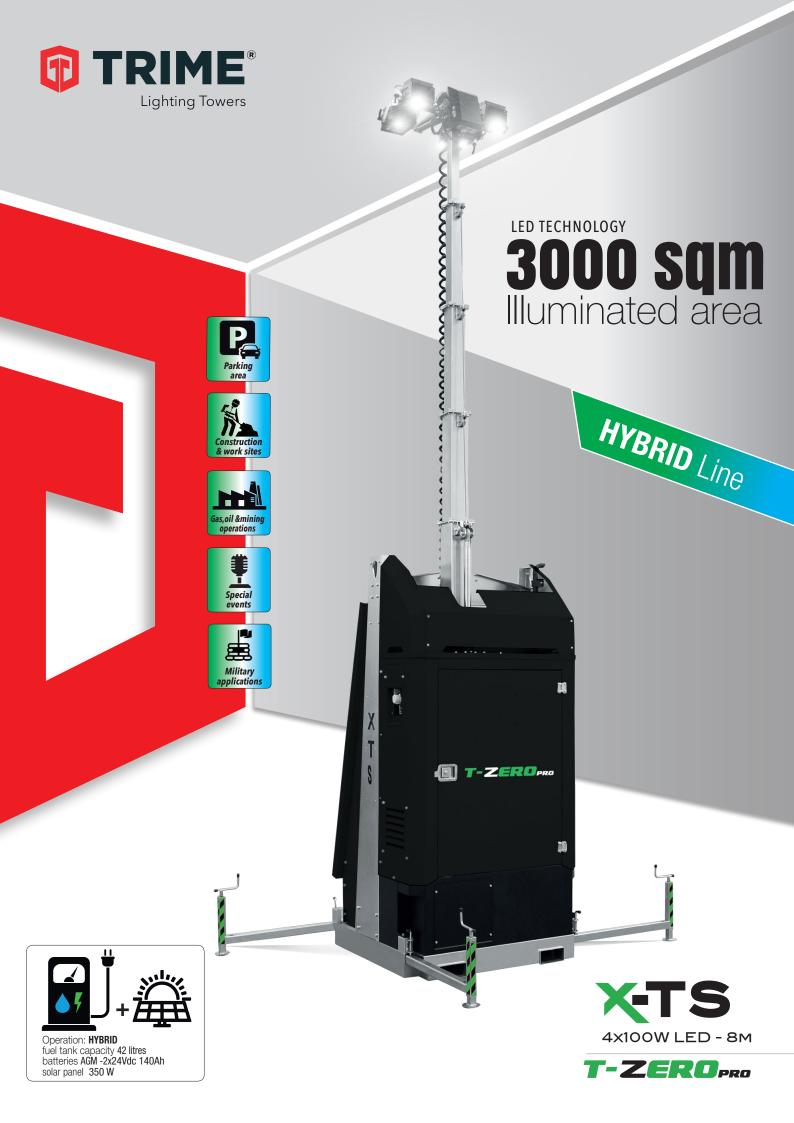

## **HYBRID** Line

## **FEATURES**

- · Multi-directionally adjustable and tiltable floodlights
- Electric tilting head
- 6 sections hydraulic vertical tower 8,0 m
- Galvanized metalworks
- 80 µm powder coating
- · Forklift pockets for effective handling
- Plug & play, colour coded cables and connectors
- Guided main coiled cable to avoid damage during tower operation
- Certified wind stability up to 80 km/h
- 4 height adjustable stabilizers
- No. 2 Batteries AGM 24 Vdc 130 Ah
- Emergency stop button
- Timer
- · Light sensor
- Built in solar panel
- DSE 3110

| Dimensions & weight | Dimensions min (mm)                             |                   |                     |              | Dimensions max(mm)       |               |              |                        |                       |                   | otal weight (kg)   |                       |                |  |
|---------------------|-------------------------------------------------|-------------------|---------------------|--------------|--------------------------|---------------|--------------|------------------------|-----------------------|-------------------|--------------------|-----------------------|----------------|--|
|                     | 1180x1340x2670 (LxWxH)                          |                   |                     |              | 2350x2540x8000 (LxWxH) 8 |               |              |                        |                       |                   | 53                 |                       |                |  |
| Floodlights         | Туре                                            |                   | Power (eac          | :h)          | Floodligh                |               | ghts         | hts number             |                       | IP level          |                    | Illuminated area (squ |                |  |
|                     | Led                                             |                   | 100W                |              |                          | 4             |              |                        | 65                    |                   |                    | 3000                  |                |  |
| Mast                | Lifting method                                  | Max Height        |                     |              | Max Wind Speed           |               |              |                        |                       |                   |                    |                       |                |  |
|                     | Hydraulic                                       |                   | 8 m                 |              |                          | 110 km/h      |              |                        |                       |                   |                    |                       |                |  |
| Battery Pack        | Туре                                            |                   | atteries number     |              | Power Battery pack       |               | Expec        | expected battery cycle |                       | Battery life time |                    |                       |                |  |
|                     | AGM                                             |                   | 2                   |              |                          | 24 Vdc 140 Ah |              | \h                     | 500                   | 500               |                    | 9500 h                |                |  |
| Hybrid Mode         | Running time from battery Running to before ref |                   |                     |              |                          |               |              |                        | irge cycle Hybrid n   |                   | mode consumption   |                       |                |  |
|                     | 10 h                                            | 183 h             |                     | 9 h          |                          |               | 19 h         |                        |                       | 0,23 l            |                    | /h                    |                |  |
| Solar Panel         | Power                                           |                   |                     |              |                          |               |              |                        |                       |                   |                    |                       |                |  |
|                     | 1x350 W                                         |                   |                     |              |                          |               |              |                        |                       |                   |                    |                       |                |  |
| Generator           | Model                                           |                   |                     | Rated Output |                          |               | Rated freque |                        |                       | ency Rat          |                    | ted Voltage           |                |  |
|                     | Linz SP 10M                                     | 4,2 k             | 4,2 kVA             |              |                          | 50 Hz         |              |                        |                       |                   | 230 V              |                       |                |  |
| Engine              | Туре                                            | Number of cylinde | Displac             | ement        | Engin                    |               |              | l tank<br>acity (I)    | Noise leve<br>at 7 mt | l Fu              | Fuel consumption ( |                       | Cooling system |  |
|                     | Yanmar L70AE                                    | 1                 | 320 cm <sup>3</sup> |              | 3000                     | 0 rpm 4       |              |                        | 0-67                  | 0,5               | 0,5                |                       | air            |  |