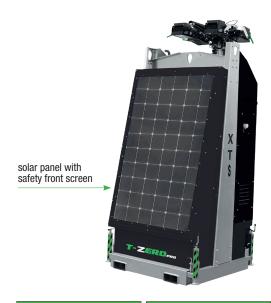

## **FEATURES**

- · Multi-directionally adjustable and tiltable floodlights
- Electric tilting head
- 6 sections hydraulic vertical tower 8,0 m
- Galvanized metalworks
- 80 µm powder coating
- · Forklift pockets for effective handling
- Plug & play, colour coded cables and connectors
- Guided main coiled cable to avoid damage during tower operation
- Certified wind stability up to 80 km/h
- 4 height adjustable stabilizers
- No. 2 Batteries AGM 24 Vdc 130 Ah
- Emergency stop button
- Timer
- · Light sensor
- Built in solar panel
- DSE 3110

| Dimensions & weight | Dimensions min (mm)                             |                   |                     |              | Dimensions max(mm)       |               |              |                        |                       |                   | otal weight (kg)   |                       |                |  |
|---------------------|-------------------------------------------------|-------------------|---------------------|--------------|--------------------------|---------------|--------------|------------------------|-----------------------|-------------------|--------------------|-----------------------|----------------|--|
|                     | 1180x1340x2670 (LxWxH)                          |                   |                     |              | 2350x2540x8000 (LxWxH) 8 |               |              |                        |                       |                   | 53                 |                       |                |  |
| Floodlights         | Туре                                            |                   | Power (eac          | :h)          | Floodligh                |               | ghts         | hts number             |                       | IP level          |                    | Illuminated area (squ |                |  |
|                     | Led                                             |                   | 100W                |              |                          | 4             |              |                        | 65                    |                   |                    | 3000                  |                |  |
| Mast                | Lifting method                                  | Max Height        |                     |              | Max Wind Speed           |               |              |                        |                       |                   |                    |                       |                |  |
|                     | Hydraulic                                       |                   | 8 m                 |              |                          | 110 km/h      |              |                        |                       |                   |                    |                       |                |  |
| Battery Pack        | Туре                                            |                   | atteries number     |              | Power Battery pack       |               | Expec        | expected battery cycle |                       | Battery life time |                    |                       |                |  |
|                     | AGM                                             |                   | 2                   |              |                          | 24 Vdc 140 Ah |              | \h                     | 500                   | 500               |                    | 9500 h                |                |  |
| Hybrid Mode         | Running time from battery Running to before ref |                   |                     |              |                          |               |              |                        | irge cycle Hybrid n   |                   | mode consumption   |                       |                |  |
|                     | 10 h                                            | 183 h             |                     | 9 h          |                          |               | 19 h         |                        |                       | 0,23 l            |                    | /h                    |                |  |
| Solar Panel         | Power                                           |                   |                     |              |                          |               |              |                        |                       |                   |                    |                       |                |  |
|                     | 1x350 W                                         |                   |                     |              |                          |               |              |                        |                       |                   |                    |                       |                |  |
| Generator           | Model                                           |                   |                     | Rated Output |                          |               | Rated freque |                        |                       | ency Rat          |                    | ted Voltage           |                |  |
|                     | Linz SP 10M                                     | 4,2 k             | 4,2 kVA             |              |                          | 50 Hz         |              |                        |                       |                   | 230 V              |                       |                |  |
| Engine              | Туре                                            | Number of cylinde | Displac             | ement        | Engin                    |               |              | l tank<br>acity (I)    | Noise leve<br>at 7 mt | l Fu              | Fuel consumption ( |                       | Cooling system |  |
|                     | Yanmar L70AE                                    | 1                 | 320 cm <sup>3</sup> |              | 3000                     | 0 rpm 4       |              |                        | 0-67                  | 0,5               | 0,5                |                       | air            |  |