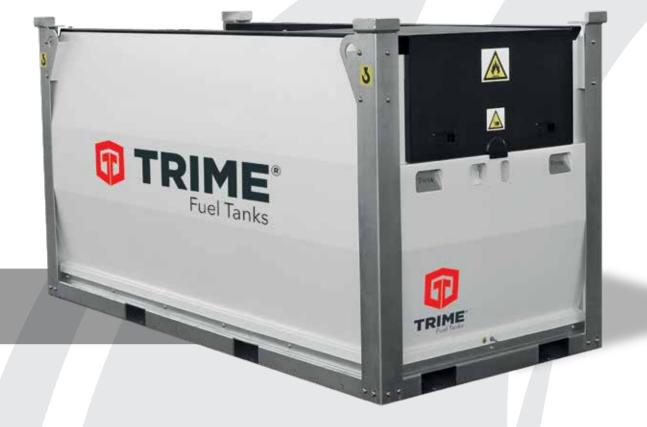

## **GRIZZLY 2000**

#### **FEATURES**

2000 litre

Fully Bunded base 110%

Stackable design

Lockable access/storage hatch

Flexibile connectivity

4 x Fork pockets and 4 x Lifting eyes

Protective galvanized framework and durable powder coated paind finish

Sized to transport across a truck bed and stackable for container handling

TRIM

n

TRIME

TRIME

A

A