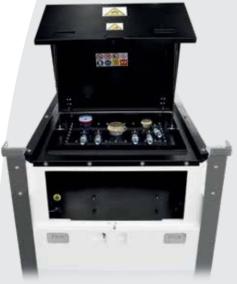

#### **FEATURES**

2000 litre

Fully Bunded base 110%

Stackable design

Lockable access/storage hatch

Flexibile connectivity

4 x Fork pockets and 4 x Lifting eyes

Protective galvanized framework and durable powder coated paind finish

#### BENEFITS

Can be transported full of diesel under ADR regulations

To retain all split fluids

Stack 3 tanks full of fuel for improved storage

Storage avaible for pump (electric/hand), generator feed and return hoses (up to 2 generators)

Stack 3 High Full Of Fuel

Anti-siphone valve

Lockable Storage