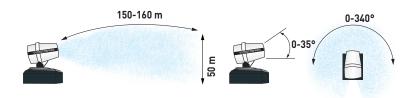

# TKS-160 SKID

water nebulizer **150-160 m** 

R.O.T. SYSTEM

Remote control, 50m range programmable function "cicle" to start electricmotor-water pump – oscillation with only one button

Automatic oscillation 0 - 340° manual area setting

# **TKS-160**SKID water

water nebulizer **150-160 m** 

# R.O.T. SYSTEM

- Remote control, 50m range programmable function "cicle" to start electricmotor-water pump oscillation with only one button
- Automatic oscillation 0 340° manual area setting
- Electric Tilting System

| technical data          |      |                |  |
|-------------------------|------|----------------|--|
| Water inlet filter      | Mesh | 60             |  |
| Y Filter                | μm   | 500            |  |
| Electric tilting system | -    | 0 - 35°        |  |
| Automatic oscillation   | -    | 0 - 340°       |  |
| Dimensions              | mm   | 2800x2600x2450 |  |
| Weight                  | Kg   | 3370           |  |