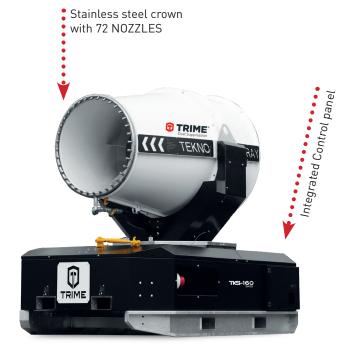

# **TKS-160**SKID water

water nebulizer **150-160 m** 

### **FEATURE**

- SMART START SYSTEM
- Emergency stop button
- Separate electric cabinet
- Water pump
- Water pressure Gauge
- Water Safety pressure switch
- Lifting eye
- Stainless steel crowns with 72 nozzles
- Automatic Water drain system
- Mounted on base with forklift pockets