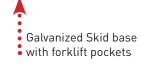

### **FEATURE**

- SMART START SYSTEM
- Emergency stop button
- Separate electric cabinet
- Water pump
- Water pressure Gauge
- Water Safety pressure switch
- Lifting eye
- Stainless steel crowns with 72 nozzles
- Automatic Water drain system
- Mounted on base with forklift pockets