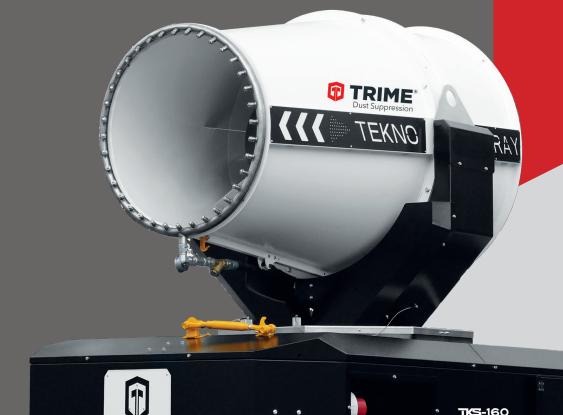

# TKS-160 SKID

water nebulizer **150-160 m** 

R.O.T. SYSTEM

Remote control, 50m range programmable function "cicle" to start electricmotor-water pump – oscillation with only one button

Automatic oscillation 0 - 340° manual area setting

# **TKS-160**SKID water

water nebulizer **150-160 m** 

# R.O.T. SYSTEM

- Remote control, 50m range programmable function "cicle" to start electricmotor-water pump oscillation with only one button
- Automatic oscillation 0 340° manual area setting
- Electric Tilting System