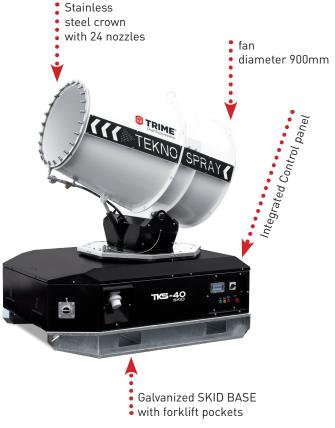

#### FEATURE

- Integrated control panel
- SMART START SYSTEM
- Emergency stop button
- Phase inverter
- Water pump
- Water pressure Gauge
- Water Safety pressure switch
- Manual water drain system
- Central lifting eye
- Forklift pockets
- Stainless steel crown with 24 nozzles
- $\bullet$  Galvanized SKID base with forklift pockets