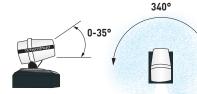

## R.O.T. SYSTEM

- Remote control, 50m range programmable function "cicle"
- to start electricmotor-water pump oscillation with only one button
- Automatic oscillation 0 340° manual area setting
- Electric Tilting System

### technical data

| technicat uata                                            |      |                                        |
|-----------------------------------------------------------|------|----------------------------------------|
| Generator required                                        | kVA  | 15                                     |
| Water inlet filter                                        | Mesh | 60                                     |
| Y Filter                                                  | μm   | 500                                    |
| Electric tilting system                                   | -    | 0 - 35°                                |
| Automatic oscillation<br>(working angle settable manualy) | -    | <b>0 - 340°</b><br>manual area setting |
| Dimensions                                                | mm   | 1719x1345x2065                         |
| Weight                                                    | Kg   | 750                                    |