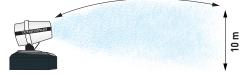

# **TKS -40** skid

water nebulizer **30-40 m** 

Remote control, 50m range programmable function "cicle" to start electricmotor-water pump – oscillation with only one button

Automatic oscillation 0 - 340° manual area setting

# TKS-40 SKID

water nebulizer **30-40 m** 

#### technical data

| Electric engine power     | kW  | 7,5                        |
|---------------------------|-----|----------------------------|
| Inlet plug                | -   | 400V3P+N+T 50Hz 32A        |
| Fan diameter              | mm  | 900                        |
| Water consumption         | l/m | 37 - 43                    |
| Coverage                  | m   | 30 - 40                    |
| Max. water throw height   | m   | 10                         |
| Water connection          | -   | UNI 45 or STORZ or CAMLOCK |
| Min. inlet Water pressure | bar | 1.0                        |
|                           |     |                            |

#### 30-40 m