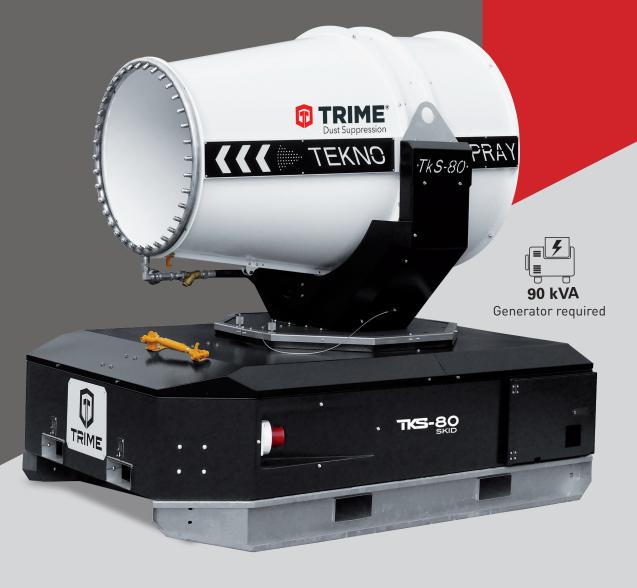

# **TKS-80** SKID

water nebulizer **70-80 m** 

R.O.T. SYSTEM

Remote control, 50m range programmable function "cicle" to start electricmotor-water pump – oscillation with only one button

Automatic oscillation 0 - 340° manual area setting

# R.O.T. SYSTEM

- Remote control, 50m range programmable function "cicle" to start electricmotor-water pump oscillation with only one button
- Automatic oscillation 0 340° manual area setting
- Electric Tilting System