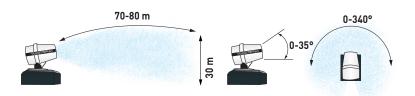

# **TKS-80** SKID

water nebulizer **70-80 m** 

R.O.T. SYSTEM

Remote control, 50m range programmable function "cicle" to start electricmotor-water pump – oscillation with only one button

Automatic oscillation 0 - 340° manual area setting

# R.O.T. SYSTEM

- Remote control, 50m range programmable function "cicle" to start electricmotor-water pump oscillation with only one button
- Automatic oscillation 0 340° manual area setting
- Electric Tilting System

# **OPTIONS**

- 60 Hz
- External pump for chemicals additives

| technical data            |     |                            |  |
|---------------------------|-----|----------------------------|--|
| Electric engine power     | kW  | 45                         |  |
| Inlet plug                | -   | 400V+N+T 50Hz 125A         |  |
| Fan diameter              | mm  | 1050                       |  |
| Water consumption         | l/m | 115 - 130                  |  |
| Coverage                  | m   | (still wind conditions)    |  |
| Max. water throw height   | m   | 30                         |  |
| Water connection          | -   | UNI 45 or STORZ or CAMLOCK |  |
| Min. inlet Water pressure | bar | 1.0                        |  |

| technical data                                         |      |                                        |  |
|--------------------------------------------------------|------|----------------------------------------|--|
| Generator required                                     | kVA  | 90                                     |  |
| Water inlet filter                                     | Mesh | 60                                     |  |
| Y Filter                                               | μm   | 500                                    |  |
| Electric tilting system                                | -    | 0 - 35°                                |  |
| Automatic oscillation (working angle settable manualy) | -    | <b>0 - 340°</b><br>manual area setting |  |
| Dimensions                                             | mm   | 2238x1493x2389                         |  |
| Weight                                                 | Kg   | 1460                                   |  |