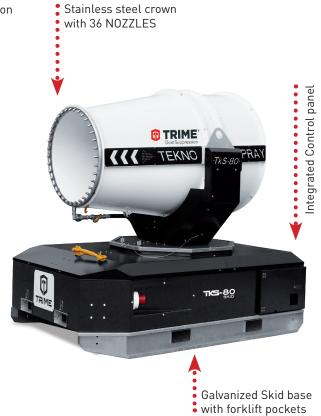

## **FEATURE**

- Integrated control panel
- Smart start system
- Emergency stop button
- Separate cabinet
- Water pump 4kW
- Water pressure gauge
- Water safety pressure switch
- Manual water drain system
- Lifting eye
- Forklift pockets
- Stainless steel crown with 36 nozzles
- Galvanized SKID base with forklift pockets