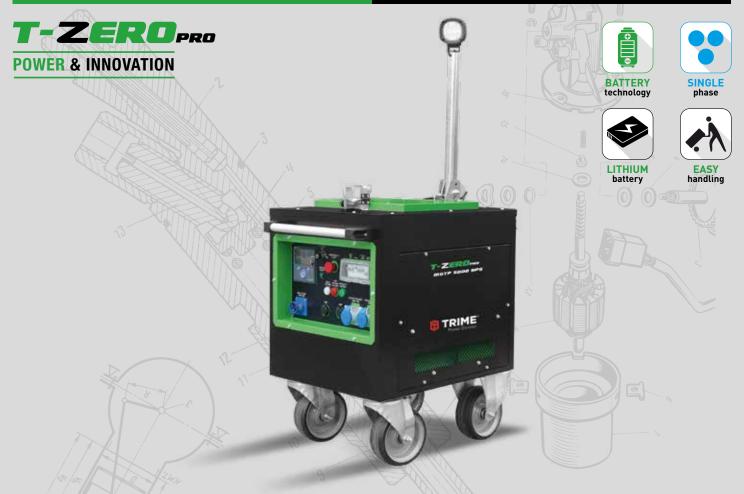

## **PORTABLE BATTERY LINE**

## MGTP 5000 BPS

| MGTP 5000 BPS              |                                  |
|----------------------------|----------------------------------|
| Code                       | BP373-5MS1                       |
| Features                   |                                  |
| Outlet socket              | 2x 16A 230V CEE                  |
| Inlet plug                 | 1x 16A 230V CEE                  |
| Inverter                   | 1 x 24V/8000VA                   |
| Battery charger            | 4,8kW                            |
| n                          |                                  |
| Lithium Batteries - LiFePO | 4                                |
| Battery                    | 12,8V-160Ah                      |
| Batteries number           | 4                                |
|                            |                                  |
| Battery Pack               | 25,6V - 8192Wh                   |
| Expected battery cycle     | 25,6V - 8192Wh<br>2500 - 80% DOD |
|                            |                                  |
|                            |                                  |

Weight

**Distribution Panel** 

Outlet socket Inlet plug 2x USB PORT 2x 16A 230V CEE 1x 16A 230V CEE

The company reserves the right to modify the technical specifications, items and design without notice. The images of the products are indicative for illustrative purposes only.

222Kg

| Standard Features                     |                                |
|---------------------------------------|--------------------------------|
| BMS Ve.Bus system to protect the      | batteries                      |
| MCB to protect inlet plug & outlet s  | sockets                        |
| General RCCB                          |                                |
| On/Off key for Color Control          |                                |
| Starting system button                |                                |
| Emergency stop button                 |                                |
| Foldable mast with 26W LED lamp       |                                |
| Lamp alarm for: Inlet active, Low b   | attery voltage, Outlets active |
| 2x handles                            |                                |
| 4x jockey wheels                      |                                |
| 3                                     |                                |
| <b>Continuous Inverter Output Pow</b> | er                             |
| AV0008                                |                                |
|                                       |                                |