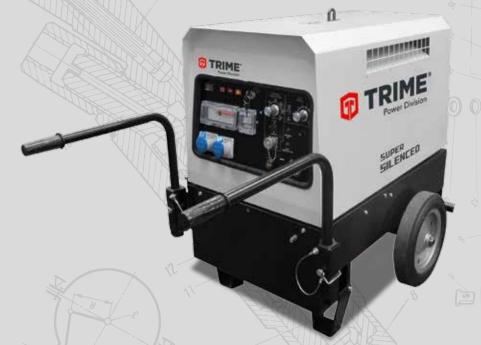

## Description

- Hour counter
- Earth leakage circuit breaker
- Fuel reserve signal lamp
- Battery charger failure signal lamp
- Low oil pressure signal lamp
- Starting key
- Remote current regulation
- Local current regulation
- Welding current regulation
- Over temperature signal lamp
- Arc force regulation
- Welding socket: Positive pole (+)
- Welding socket: Negative pole (-)
- Welding ON signal lamp
- Remote control connector
- 2x16A 230V socket