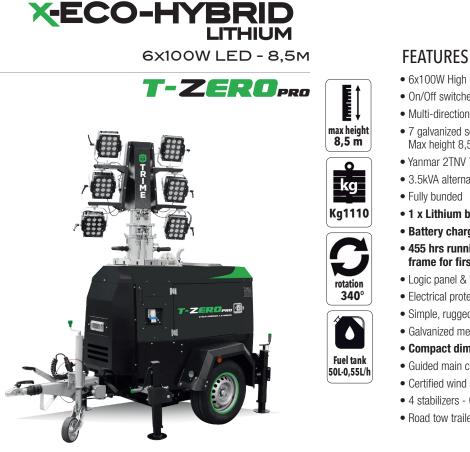

## LED TECHNOLOGY 4400 SQM Illuminated area

UP TO 11,30 HOURS SILENT RUNNING ALWAYS WITH FULL LIGHT OUTPUT

ZEROpro 🔞

## **HYBRID** Linie

- 6x100W High Efficiency LED heads
- On/Off switches one for 2 lamps
- Multi-directionally adjustable and tiltable by hands floodlights
- 7 galvanized sections Hydraulic lifting system Max height 8,5 meters
- Yanmar 2TNV 70 model diesel engine
- 3.5kVA alternator
- 1 x Lithium battery
- Battery charger
- 455 hrs running time before to do first refill => same time frame for first oil refill and maintenance
- Logic panel & Light sensor as std feature
- · Electrical protection from overload and circuit breaker
- Simple, rugged machine design and layout
- Galvanized metalwork after 80 µm industrial powder coated
- Compact dimensions
- Guided main coiled cable to avoid damage during tower operation
- Certified wind stability up to 110 km/h
- 4 stabilizers Central lifting eye base c/w 4sides forklift pockets
- Road tow trailer ECC homologated

| Dimensions & weight | Dimensions min (mm)         |                  |                         | Dimensions max(mm) |                        |                     | Total weight (kg) |                                                |                          |                                 |  |                            |
|---------------------|-----------------------------|------------------|-------------------------|--------------------|------------------------|---------------------|-------------------|------------------------------------------------|--------------------------|---------------------------------|--|----------------------------|
|                     | 2540x1390x2420(LxWxH)       |                  |                         |                    | 2540x1550x8500 (LxWxH) |                     |                   | 1110                                           |                          |                                 |  |                            |
| Floodlights         | Туре                        |                  | Power (each)            |                    | Floodlights number     |                     | IP lev            | el                                             | I Illuminated area (sqm) |                                 |  |                            |
|                     | Led                         |                  | 100W                    |                    | 6                      |                     | 65                |                                                | 4400                     |                                 |  |                            |
| Mast                | Lifting method Max          |                  | Max Heigh               | ight Max Wind      |                        | beed                | Rotati            | otation Safety valve to ra                     |                          | ise down the must               |  |                            |
|                     | Hydraulic                   |                  | 8,5 m                   |                    | 110 km/h               |                     | 340°              |                                                | yes                      |                                 |  |                            |
| Battery Pack        | Туре                        | Batteries number | Battery                 | pack               | Hybrid mode            | Running<br>from bat |                   | <b>Re-Charging time</b> (with floodlights OFF) |                          | Complete discharge charge cycle |  | Hybrid mode<br>consumption |
|                     | Lithium                     | 1                | 25.9 Vdc                | ; 200 Ah           |                        | 11 h - 3            | 11 h - 30' 3 h    |                                                |                          | 14 h - 30'                      |  | 0,11 l/h                   |
| Generator           | Model                       |                  | Rated Output            |                    | Outlet socket          |                     |                   | Rated frequency                                |                          | Noise level dB(A) 7 m           |  |                            |
|                     | Linz                        |                  | 3.5 kVA                 |                    | N/A - option           |                     |                   | 50 Hz                                          |                          | 0-65                            |  |                            |
| Engine              | Maker - Model               |                  | Layout - rpm            |                    | Fuel tank (I)          |                     |                   | Fuel consumption (l/h)                         |                          | Running time befor refill       |  |                            |
|                     | Yanmar 2TNV70 liquid cooled |                  | 2 cylinders 1500 rpm 50 |                    | 50                     | 0,55                |                   |                                                | 455 h                    |                                 |  |                            |