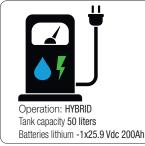

| Dimensions & weight | Dimensions min (mm)         |                  |                         | Dimensions max(mm) |                        |                     | Total weight (kg) |                                                |                          |                                 |  |                            |
|---------------------|-----------------------------|------------------|-------------------------|--------------------|------------------------|---------------------|-------------------|------------------------------------------------|--------------------------|---------------------------------|--|----------------------------|
|                     | 2540x1390x2420(LxWxH)       |                  |                         |                    | 2540x1550x8500 (LxWxH) |                     |                   | 1110                                           |                          |                                 |  |                            |
| Floodlights         | Туре                        |                  | Power (each)            |                    | Floodlights number     |                     | IP lev            | el                                             | I Illuminated area (sqm) |                                 |  |                            |
|                     | Led                         |                  | 100W                    |                    | 6                      |                     | 65                |                                                | 4400                     |                                 |  |                            |
| Mast                | Lifting method Max          |                  | Max Heigh               | ight Max Wind      |                        | beed                | Rotati            | otation Safety valve to ra                     |                          | ise down the must               |  |                            |
|                     | Hydraulic                   |                  | 8,5 m                   |                    | 110 km/h               |                     | 340°              |                                                | yes                      |                                 |  |                            |
| Battery Pack        | Туре                        | Batteries number | Battery                 | pack               | Hybrid mode            | Running<br>from bat |                   | <b>Re-Charging time</b> (with floodlights OFF) |                          | Complete discharge charge cycle |  | Hybrid mode<br>consumption |
|                     | Lithium                     | 1                | 25.9 Vdc                | ; 200 Ah           |                        | 11 h - 3            | 11 h - 30' 3 h    |                                                |                          | 14 h - 30'                      |  | 0,11 l/h                   |
| Generator           | Model                       |                  | Rated Output            |                    | Outlet socket          |                     |                   | Rated frequency                                |                          | Noise level dB(A) 7 m           |  |                            |
|                     | Linz                        |                  | 3.5 kVA                 |                    | N/A - option           |                     |                   | 50 Hz                                          |                          | 0-65                            |  |                            |
| Engine              | Maker - Model               |                  | Layout - rpm            |                    | Fuel tank (I)          |                     |                   | Fuel consumption (l/h)                         |                          | Running time befor refill       |  |                            |
|                     | Yanmar 2TNV70 liquid cooled |                  | 2 cylinders 1500 rpm 50 |                    | 50                     | 0,55                |                   |                                                | 455 h                    |                                 |  |                            |