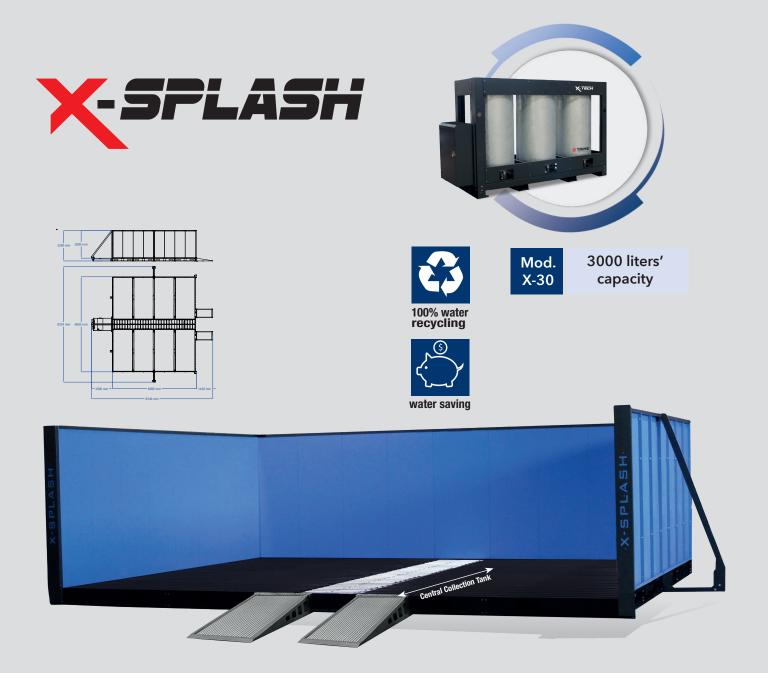

# WASH BAY

A self-contained, environmentally friendly, cleaning system for construction plant and equipment. It comes as standard with heavy duty automatic X-30 filtration systems.

### How it works:

The wash bay is made with a diamond tread ramp and a 2200mm high wall. The wash bay floor pan directs the dirty water and sludge from the equipment being cleaned to a solids collection tank at the rear of the wash bay. In this version the side collection tanks are substitute from a central collection tank. The tank is 750mm wide and collect mud, stones and debris from the lateral mounted modules. The wide size allow customer to clean it using a little digger. Covering grid can be removed thanks to the kit of lifting hooks available with the system.

## The central collection tank increase the net cleaning surface from 36 to 40,5 sqm and the dimension of the bay to $6 \times 6,75m$ .

### SUITABLE FOR THESE SECTORS

rental companies

contractors

industrial applications

| Technical Specifications - X-Splash - X-8CT |                            |
|---------------------------------------------|----------------------------|
| Useful dimension mm.                        | 6750x6000                  |
| Total dimension mm.                         | 8334x8740                  |
| Filtration tank dimension mm.               | (X-30) 3650 x 1010 x 2160h |
| Maximum load capacity kg                    | 5.000                      |
| Walls standard height mm.                   | 2200                       |
| Total dry weight of the bay kg              | 5950                       |
| Delivery pump                               | 0,59 kW – 180lt/min        |
| Booster pump                                | 0,37 kW - 5 to 40 lt/min.  |
| Filtering system                            | X-30                       |
| Option filtering system                     | X-15, X-60                 |
| Option maximum load capacity kg             | 20.000                     |