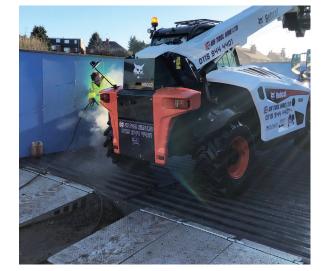

# WASH BAY

A self-contained, environmentally friendly, cleaning system for construction plant and equipment. It comes as standard with heavy duty automatic X-30 filtration systems.

### How it works:

The wash bay is made with a diamond tread ramp and a 2200mm high wall. The wash bay floor pan directs the dirty water and sludge from the equipment being cleaned to a solids collection tank at the rear of the wash bay. In this version the side collection tanks are substitute from a central collection tank. The tank is 750mm wide and collect mud, stones and debris from the lateral mounted modules. The wide size allow customer to clean it using a little digger. Covering grid can be removed thanks to the kit of lifting hooks available with the system.

## The central collection tank increase the net cleaning surface from 36 to 40,5 sqm and the dimension of the bay to $6 \times 6,75m$ .

### Advantages

- The system allows you to recycle water and therefore the contaminated water does not get into the drainage system;
- Less water used means more money is saved, and more savings made with handling and washing time;
- Easily transportable, easy to assemble and disassemble;
- Innovative design and the modular construction system make our wash bays suitable for several indoor and outdoor uses;
- Environmentally friendly.